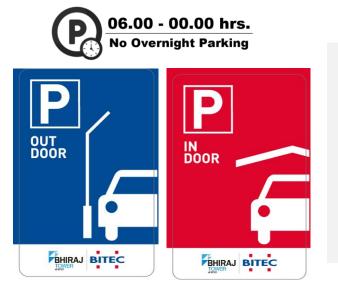

This document is confidential. It is intended solely for BHIRAJ BURI GROUP Internal use only. Access to this document by any other persons unauthorized. If you are not the addressee you are prohibited from copying it, distributing it or disclosing it to anyone other than the addressee.





## PARKING FEE at EVENT BUILDING



| Red Card                                                         | Basement Area           | First 30 mins free |
|------------------------------------------------------------------|-------------------------|--------------------|
| Navy Blue Card                                                   | Outdoor Area            | First 3 hours free |
| Succeeding hours                                                 |                         | 20 Baht/hour       |
| (a fraction of and hou                                           | r is considered 1 hour) |                    |
| Overnight Parking                                                |                         | 100 Baht/hour      |
| Cut-off time at midnight (Charged on top of regular parking fee) |                         |